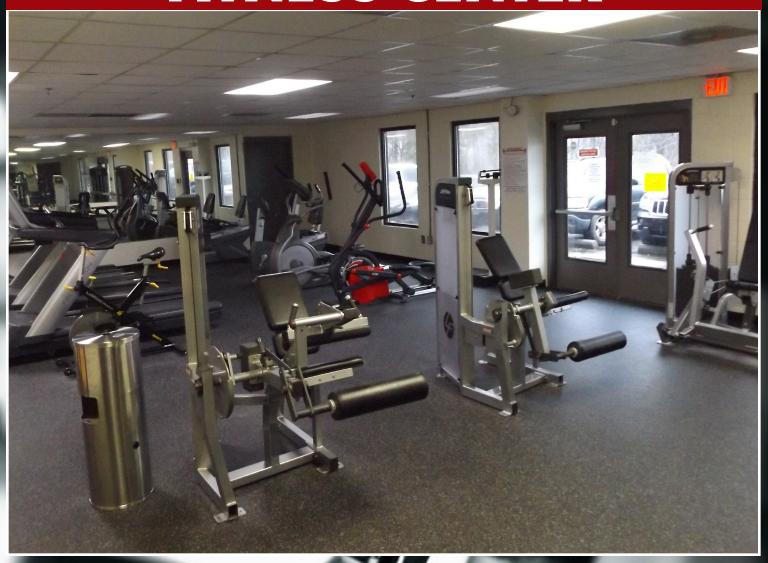

### FITNESS CENTER

### **Hours of Operation:**

Monday - Thursday: 8:00 am - 8:00 pm

Friday: Closed

Saturday: 9:00 am – 2:00 pm

Sunday: Closed \*subject to change

### **Membership Cost:**

\$10.00 per person per month for

Fitness Center and Gym use only.

OR \$2.00 per visit per person.

(1st - 30th of each month)

### Age Requirement:

Must be 16 years of age or older to visit the Fitness Center. Twelve (12) to fifteen (15) year olds must be accompanied by a parent or guardian. Youth under twelve (12) years are not allowed in Fitness Center.