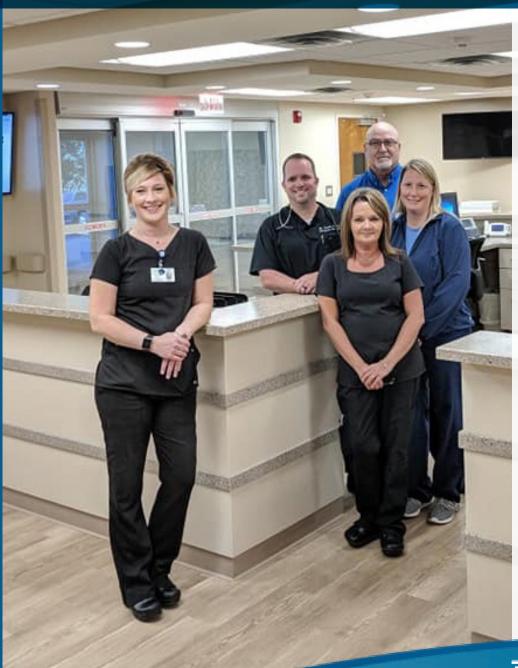

# Emergency care that's FASTER. CLOSER. BETTER.

- 24/7 physician staffing provides confidence that all patients will always be seen and treated by a physician.
- Modern renovation increasing bed capacity from 4 to 6.
- Average wait time to be seen by a physician is less than 30 minutes.
- Average total time from arrival to departure 2 hours 15 minutes.
- the quality of care delivered to chest pain, stroke, septic, and pediatric patients.

Kristi Perkins, ED Nurse Manager Dr. Charles Ussery Bruce Winterburn, ED Registration Janel Ray, RN Renae McKinley, LPN

706.923.2149 • WWW.PUTNAMGENERAL.COM
101 LAKE OCONEE PARKWAY • EATONTON, GA 31024