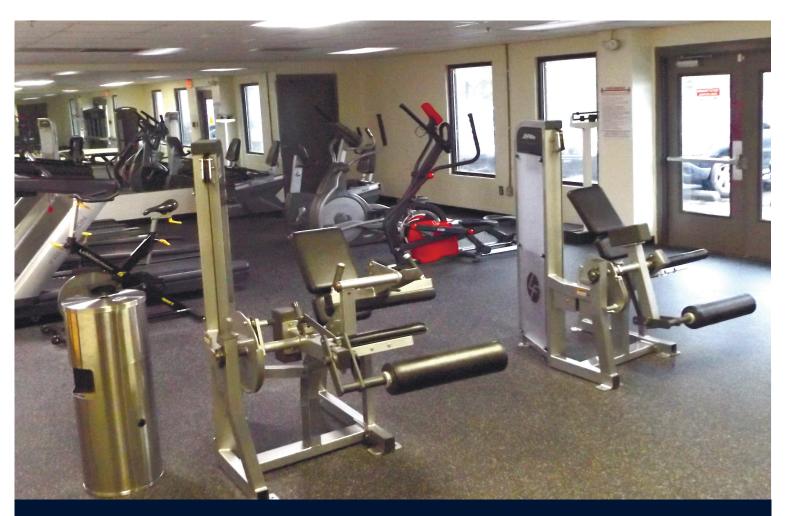

## **FITNESS CENTER**

## **Hours of Operation**

Monday – Thursday: 8:00 am – 8:00 pm

Friday: Closed

Saturday: 9:00 am – 2:00 pm

Sunday: Closed \*subject to change

## **Membership Cost:**

\$10.00 per person per month for Fitness Center and Gym use only. OR \$2.00 per visit per person. (1st - 30th of each month)

### **Age Requirement:**

Must be 16 years of age or older to visit the Fitness Center. Twelve (12) to fifteen (15) year olds must be accompanied by a parent or guardian. Youth under twelve (12) years are not allowed in Fitness Center.