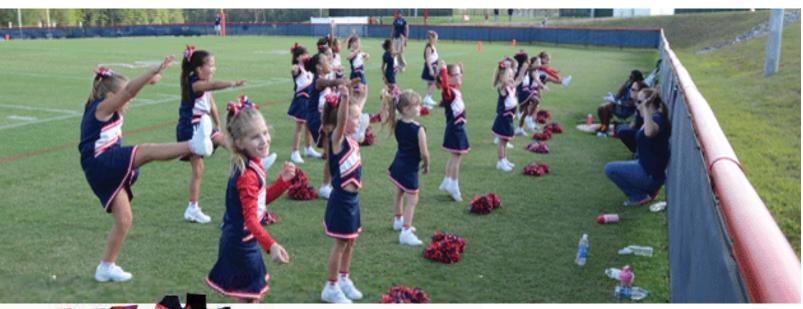

#### CHEERLEADING

Age Groups:.....4-12 years old
Age Control Date: ......Prior to September 1st

Registration Deadline: August 7<sup>th</sup>

Fee: \_\_\_\_\_\$60.00

Discount for each additional sibling

Games Begin: ......In September