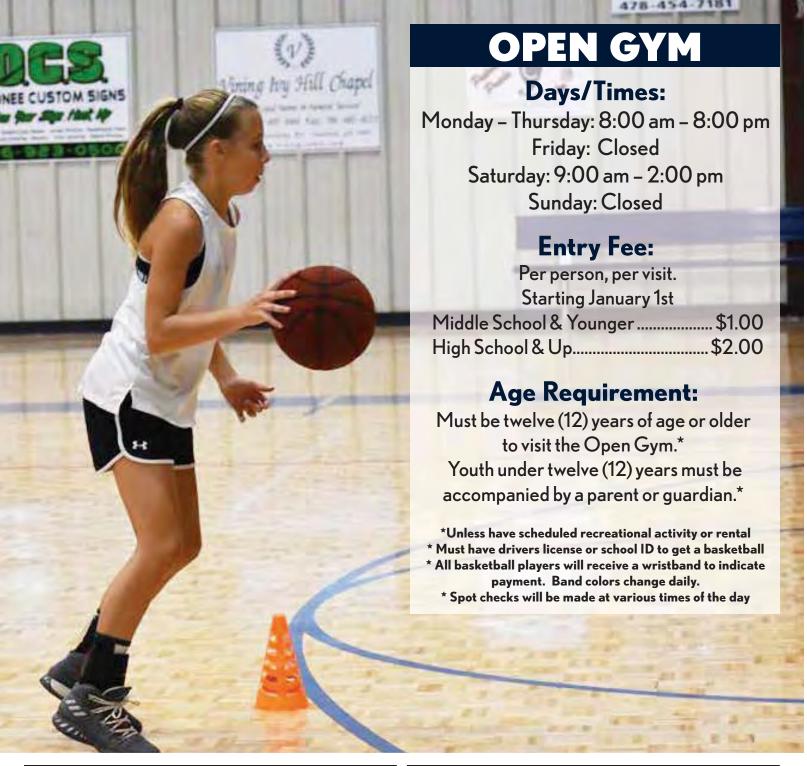

#### **Gym Hours:**

Subject to change

 Mon. – Thurs.
 8:00 am – 8:00 pm

 Friday
 Closed

 Saturday
 9:00 am – 2:00 pm

 Sunday
 Closed