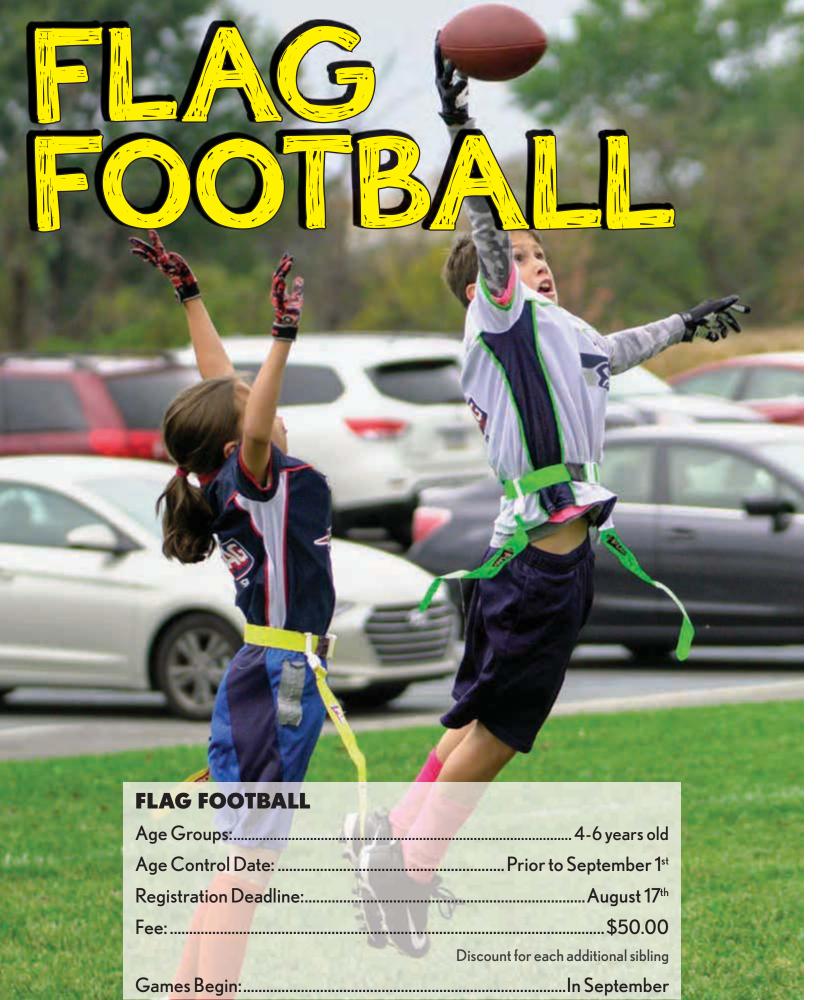

#### CHEERLEADING

Age Groups:.....4-12 years old
Age Control Date: ......Prior to September 1st

Registration Deadline: August 7<sup>th</sup>

Fee: \_\_\_\_\_\$60.00

Discount for each additional sibling

Games Begin: ......In September