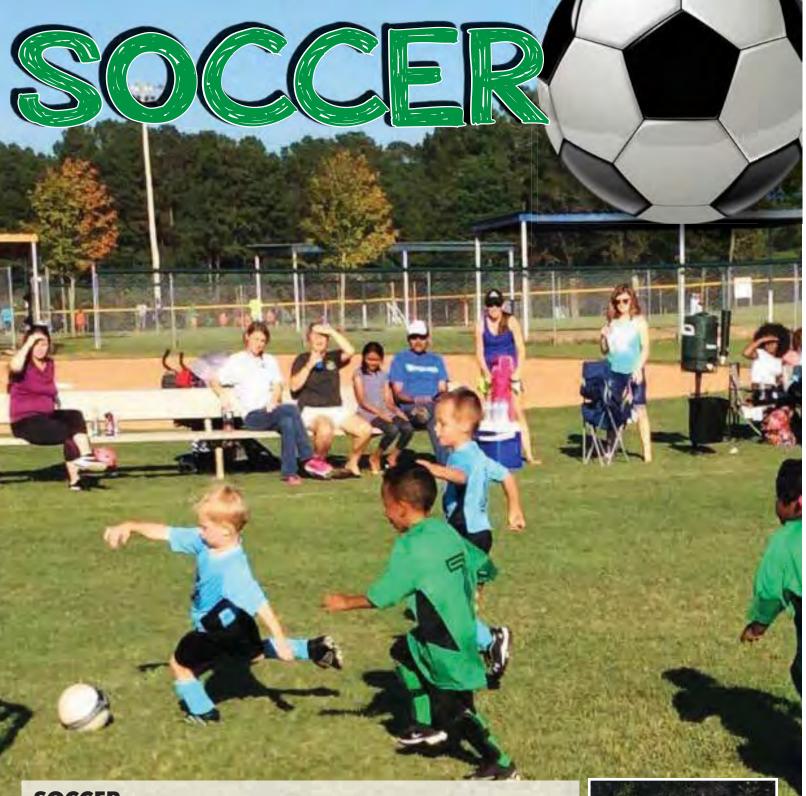

#### SOCCER

Age Groups:

U10 (8-9 year old), U14 (10-13 years old)

Age Control Date: ...... Prior to August 1st Registration Deadline: ...... August 7th

Fee: ......\$50.00

Discount for each additional sibling

Games Begin: In September
6 IPUTNAM COUNTY RECREATION