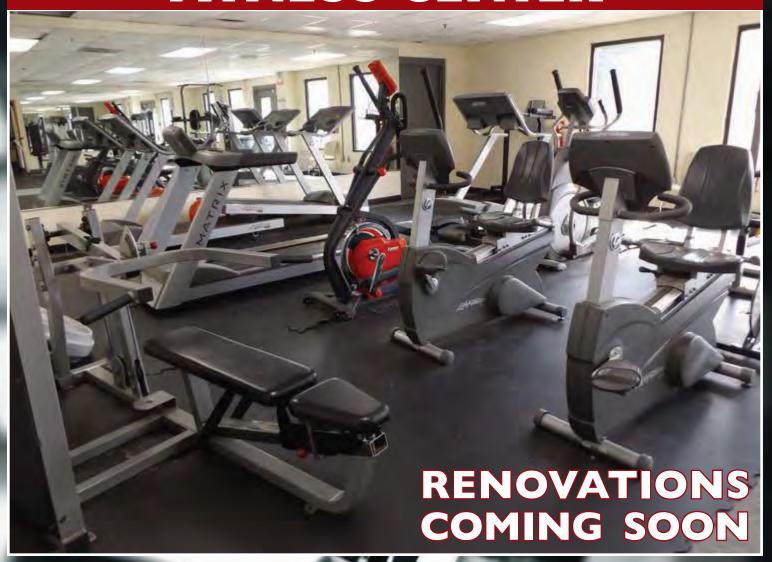

## FITNESS CENTER

#### **Hours of Operation:**

Monday - Thursday: 8:00 am - 8:00 pm

Friday: Closed

Saturday: 9:00 am - 2:00 pm

Sunday: Closed \*subject to change

#### **Membership Cost:**

\$10.00 per person per month for Fitness

Center and Gym use only.

OR \$2.00 per visit per person.

\$20.00 per person per month for Adult

Exercise classes (excluding karate).

OR\$8.00 per visit per person.

#### **Age Requirement:**

Must be 16 years of age or older to visit the Fitness Center. Twelve (12) to fifteen (15) year olds must be accompanied by a parent or guardian. Youth under twelve (12) years are not allowed in Fitness Center.