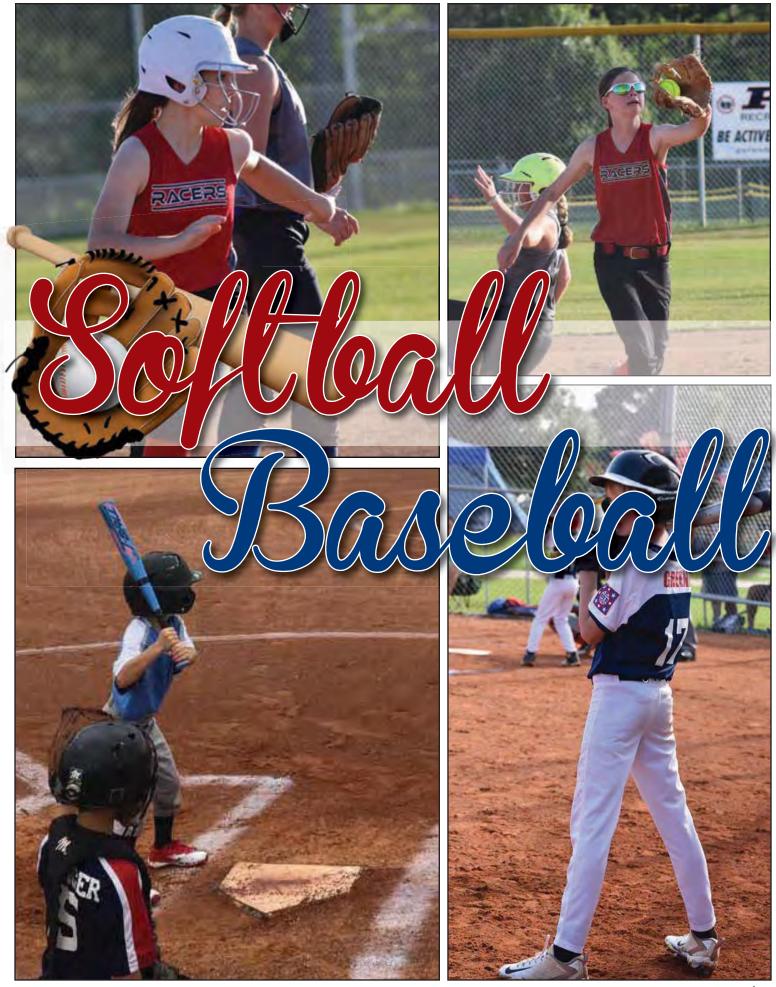

#### SOCCER

Age Groups:

U10 (8-9 year old), U14 (10-13 years old)

Age Control Date: ...... Prior to August 1st Registration Deadline: ...... August 7th

Fee: ......\$50.00

Discount for each additional sibling