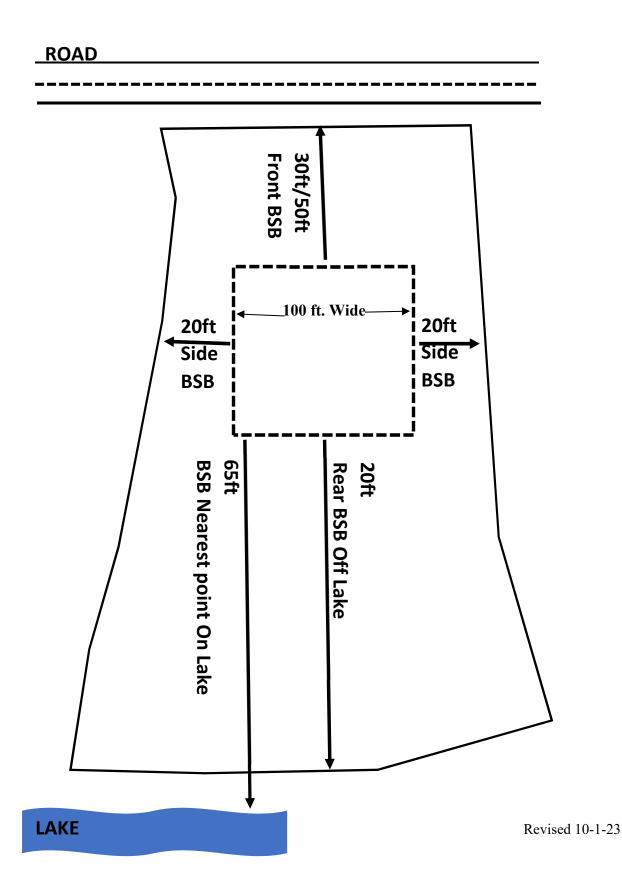

|             |           |
| OFFICE USE:<br>DATE RECEIVED:             |                     | BY (initial):              |                 |             |           |
| OFFICE USE: DATE RECEIVED: DATE REVIEWED: |                     | BY (initial):BY (initial): |                 |             |           |
| OFFICE USE:<br>DATE RECEIVED:             |                     | BY (initial):BY (initial): |                 |             |           |
| OFFICE USE: DATE RECEIVED: DATE REVIEWED: | ED (if any):        | BY (initial):BY (initial): |                 |             |           |



## **PUTNAM COUNTY PLANNING & DEVELOPMENT**

117 Putnam Drive, Suite B ◊ Eatonton, GA 31024

Tel: 706-485-2776 ◊ 706-485-0552 fax ◊ www.putnamcountyga.us

## **Building Block Example for Recorded Plats**